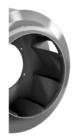

# **Impellers:**

Impellers are mounted directly to the rotor of the external rotor EC motor and are balanced dynamically at two levels together with the rotor according to quality level G2.5/G6.3 DIN ISO 21940-11.

## **DV(S)...G**

Backward curved impellers made of plastic

#### DVE(S)...G

Efficiency optimized and sound optimized backward curved impellers of the Revolution series made of plastic.

## DVW(S)...G

Efficiency optimized backward curved impellers made of aluminum.