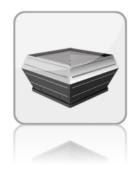

# DV(S)...G / DVE(S)...G - EC-Roof Fans

vertical outlet

- easy to install
- weatherproof housing
- Motor protection by thermal contacts
- with energy saving EC-motors
- (S) Sound absorbing cover

## DV...G / DVE...G / DVW...G

Casing made of seawater-resistant aluminum

# DVS...G / DVES...G / DVWS...G

Casing made of seawater-resistant aluminum with integrated sound absorbing cover.