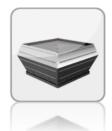

# DV(S)...G / DVE(S)...G - EC-Roof Fans

vertical outlet

- easy to install
- weatherproof housing
- Motor protection by thermal contacts
- with energy saving EC-motors
- (S) Sound absorbing cover

## DV...G / DVE...G / DVW...G

Casing made of seawater-resistant aluminum

# DVS...G / DVES...G / DVWS...G

Casing made of seawater-resistant aluminum with integrated sound absorbing cover.