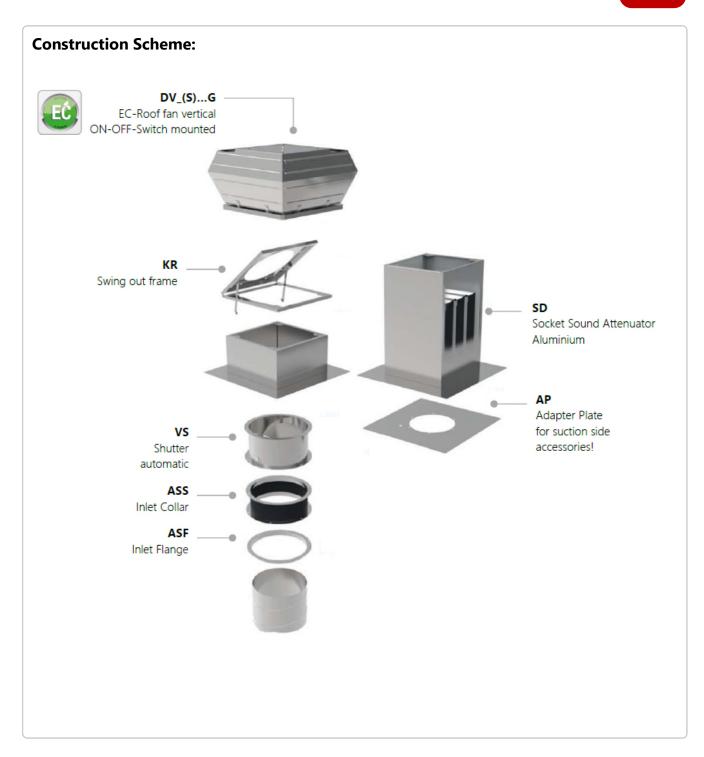

#### Installation:

The EC roof fans are fitted with the required equipment (flat roof socket, base for sloping roof, socket sound absorber and sound absorber for sloping roof 1-45°) on the roof. The pre-assembled threaded stud allows easy and effortless installation.

# **Scope of Delivery:**

- Roof fan (DV\_(S)...G)
- ON/OFF-switch mounted from size 250
- Documentation

Version 5 ΕN