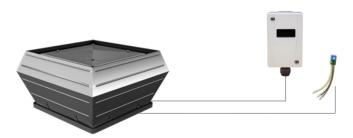

### From size 250

The electrical connection is possible over the mounted ON/OFF-switch.

# **Scope of Delivery:**

- Roof fan (DV\_(S)...G)
- ON/OFF-switch mounted from size 250
- Documentation

Version 5 ΕN