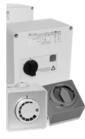

# Up to size 225

The electrical connection is possible over the mounted terminal box.

### From size 250

The electrical connection is possible over the mounted ON/OFF-switch.