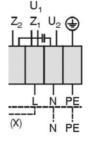

# **Electrical Connection:**

# Up to size 225

The electrical connection is possible over the mounted terminal box.

### From size 250

The electrical connection is possible over the mounted ON/OFF-switch.