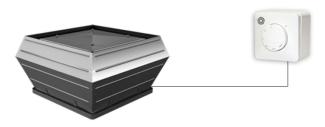

# **Air Volume Control:**

For more information see accessories!

## Operation mode: Open-loop control (speed control)

For example with a potentiometer 0-10V signal